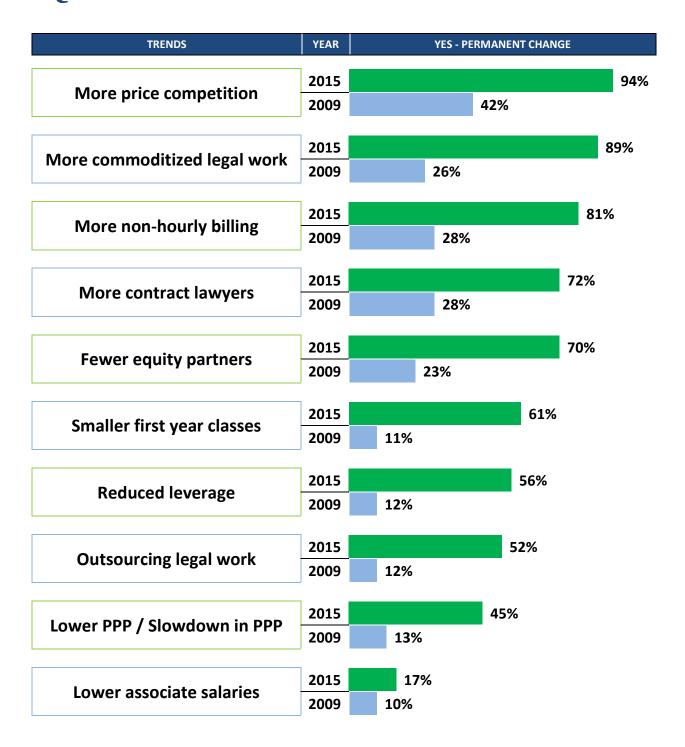

# Law Firms in Transition: 2009 - 2015

• Which of these legal market trends do you think will be permanent?

Copyright © 2015 Altman Weil, Inc.

### Ten Trends: 2009 to 2015

In May 2009, we launched the first *Law Firms in Transition Survey* to measure the impact of the financial crisis and emerging recession on the legal profession. That year, and in each subsequent year, we have asked law firm leaders to assess each of a series of trends as either temporary or permanent. These numbers illustrate how opinions have changed over seven years.

The ten trends depicted here are those that have been asked in the survey each year since 2009.