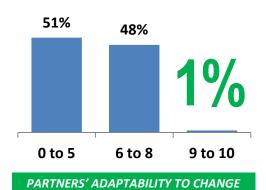

# Law Firms in Transition: Challenges of Change

Nearly three quarters of law firm leaders think the <u>pace of change</u> is increasing.

**INCREASING PACE OF CHANGE** 

Only 1% of firm leaders rate their partners' <u>adaptability to change</u> as high.