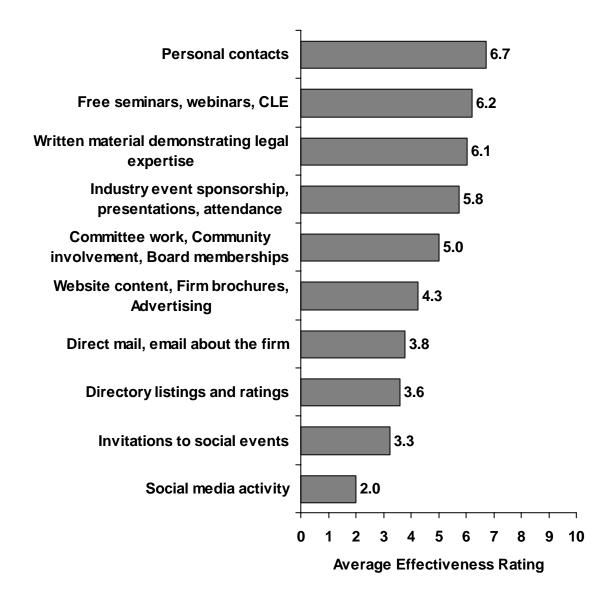

# 2011 Chief Legal Officer Survey: Special Excerpt on Law Firm Marketing

For the twelfth year in a row, Altman Weil, Inc. surveyed Chief Legal Officers (CLOs) on issues of importance in managing their corporate law departments. In one survey question, we asked Chief Legal Officers to rate the effectiveness of ten typical law firm marketing efforts.

Law firms that want to get on a Chief Legal Officer's radar screen for the first time should focus on personal attention and substantive content. The three strategies that received the CLOs' top ratings were personal contact, free training programs and written material demonstrating legal expertise. However, even the highest ranking activity rated only 6.7 on a 0 to 10 scale and a number of other standard marketing efforts scored very poorly.

## **Effectiveness of Law Firm Marketing**

Please rate the following law firm marketing efforts based on how effective they are in getting a new law firm on your radar screen. Rate on a scale of 0 to 10 in which 0 = No effect and 10 = Extremely positive effect.